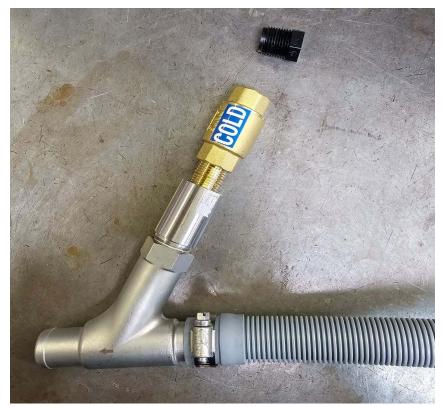

2. Remove black plug and attach cold water line. Drain Water Tempering assembly must be no higher than 12" from the floor.

Drain Water Tempering Valve Assembly (Effective 12-2023) PN13475.04 Factory Installed Kit PN13475.04 Field Installed Kit