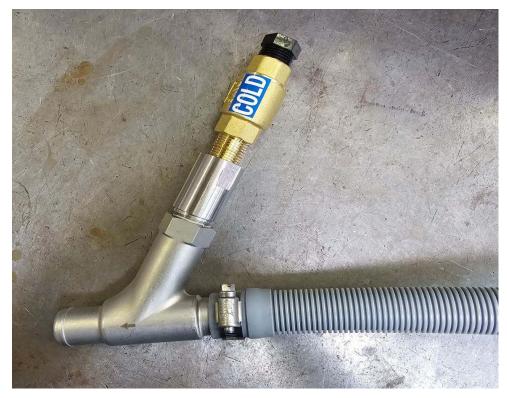

## **Drain Water Tempering Kit - Initial Installation Instructions**

1. Machine ships with Drain Water Tempering Kit inside the machine. Installer must attach the Drain Water Tempering kit as shown below.

2. Remove black plug and attach cold water line. Drain Water Tempering assembly must be no higher than 12" from the floor.

Drain Water Tempering Valve Assembly (Effective 12-2023) PN13475.04 Factory Installed Kit PN13475.04 Field Installed Kit