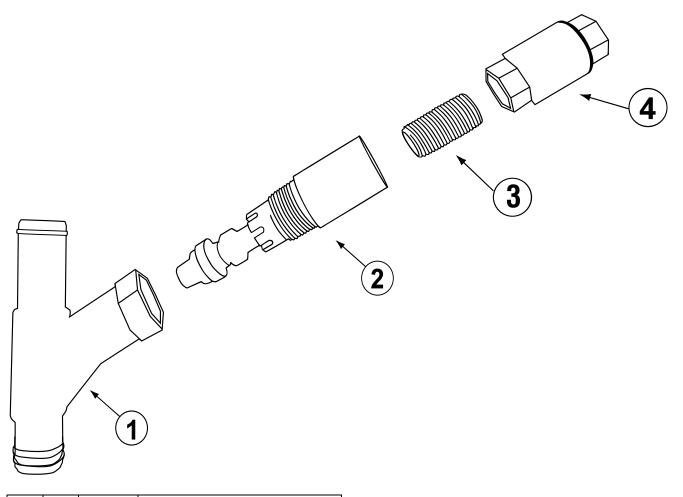

| ITEM<br>NO. | NO.<br>REQ'D | P/N      | DESCRIPTION                 |
|-------------|--------------|----------|-----------------------------|
| 1           | 1            | 13470.86 | DTV "Y" fitting             |
| 2           | 1            | 13470.85 | Drain Water Tempering Valve |
| 3           | 2            | 00742.00 | Nipple Brass 1/2 x 1 1/2    |
| 4           | 1            | 00715.00 | 1/2 Ball Check Valve        |