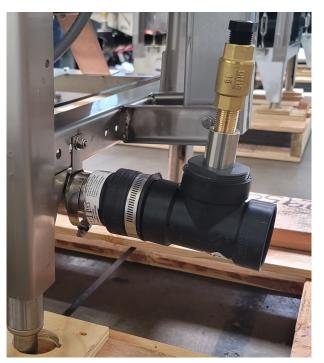

## **Drain Water Tempering Kit - Initial Installation Instructions**

- 1. Machine ships with CMA Drain Water Tempering (DWT) valve Assembly NOT installed. Installer to
- install the DWT assembly in the drain line between the machine and floor sink.
- 2. Example of DWT attached to left or right side of the drain manifold. Always install closest to floor sink.

2. Attached to left side of Drain Manifold

2. Attached to right side of Drain Manifold

- 3. Remove black plug.
- 4. Connect cold water line to the in-line check valve. Installer responsible for water connection. Cold water connections not supplied by CMA Dishmachines.
- 5. Turn on cold water and check for leaks.