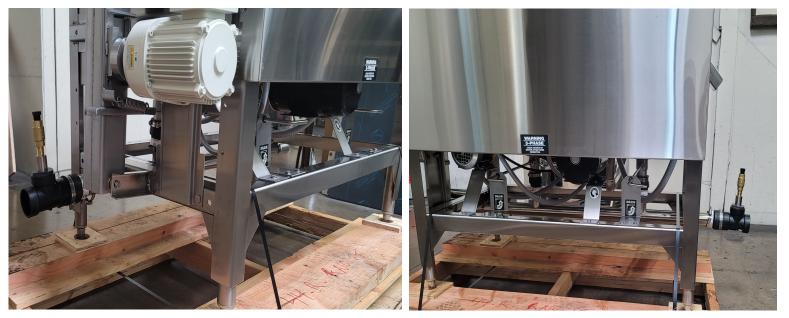

## **Drain Water Tempering Kit - Initial Installation Instructions**

- 1. Machine ships with CMA Drain Water Tempering (DWT) valve Assembly NOT installed. Installer to
- install the DWT assembly in the drain line between the machine and floor sink.
- 2. Example of DWT attached to left or right side of the drain manifold. Always install closest to floor sink.

2. Attached to left side of Drain Manifold

2. Attached to right side of Drain Manifold

- 3. Remove black plug.
- 4. Connect cold water line to the in-line check valve. Installer responsible for water connection. Cold water connections not supplied by CMA Dishmachines.
- 5. Turn on cold water and check for leaks.