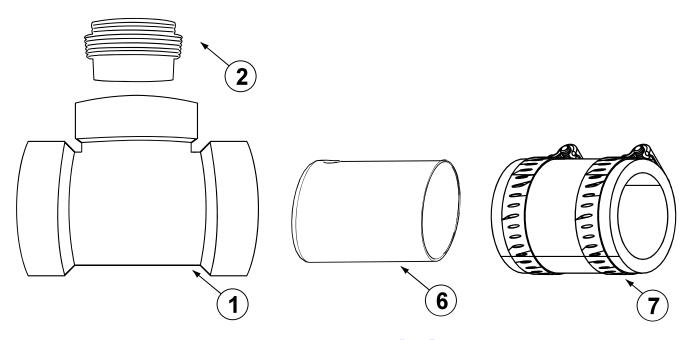

## Drain Water Tempering Valve Assembly (Effective 03-2023) PN13475.03 Factory Installed Kit PN13476.03 Field Installed Kit

| ITEM<br>NO. | NO.<br>REQ'D | P/N               | DESCRIPTION                 |
|-------------|--------------|-------------------|-----------------------------|
| 1           | 1            | 13470.88          | 2 ABS Tee S x S x MIP       |
| 2           | 1            | 13470.87          | DTV Adapter 2" X 3/4"       |
| 3           | 1            | 13470.85          | Drain Water Tempering Valve |
| 4           | 1            | 00742.00          | Nipple Brass 1/2 x 1-1/2    |
| 5           | 1            | 00715.00          | 1/2 Ball Check Valve        |
| 6           | 1            | 05030 <u>.</u> 10 | 2" x 3" ABS Tubing          |
| 7           | 1            | 01317.17          | 1-1/2" x 2" No-Hub          |