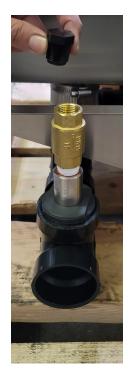

2. Attached to left side of Drain Manifold

2. Attached to right side of Drain Manifold

- 3. Remove black plug.
- 4. Connect cold water line to the in-line check valve. Installer responsible for water connection. Cold water connections not supplied by CMA Dishmachines.
- 5. Turn on cold water and check for leaks.