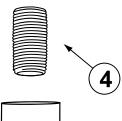

## Drain Water Tempering Valve Assembly (Effective 03-2023) PN13475.03 Factory Installed Kit PN13476.03 Field Installed Kit

| ITEM<br>NO. | NO.<br>REQ'D | P/N               | DESCRIPTION                 |
|-------------|--------------|-------------------|-----------------------------|
| 1           | 1            | 13470.88          | 2 ABS Tee S x S x MIP       |
| 2           | 1            | 13470.87          | DTV Adapter 2" X 3/4"       |
| 3           | 1            | 13470.85          | Drain Water Tempering Valve |
| 4           | 1            | 00742.00          | Nipple Brass 1/2 x 1-1/2    |
| 5           | 1            | 00715.00          | 1/2 Ball Check Valve        |
| 6           | 1            | 05030 <u>.</u> 10 | 2" x 3" ABS Tubing          |
| 7           | 1            | 01317.17          | 1-1/2" x 2" No-Hub          |