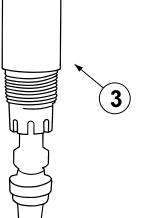

## Drain Water Tempering Valve Assembly (Effective 03-2023) PN13475.03 Factory Installed Kit PN13476.03 Field Installed Kit

| ITEM<br>NO. | NO.<br>REQ'D | P/N               | DESCRIPTION                 |
|-------------|--------------|-------------------|-----------------------------|
| 1           | 1            | 13470.88          | 2 ABS Tee S x S x MIP       |
| 2           | 1            | 13470.87          | DTV Adapter 2" X 3/4"       |
| 3           | 1            | 13470.85          | Drain Water Tempering Valve |
| 4           | 1            | 00742.00          | Nipple Brass 1/2 x 1-1/2    |
| 5           | 1            | 00715.00          | 1/2 Ball Check Valve        |
| 6           | 1            | 05030 <u>.</u> 10 | 2" x 3" ABS Tubing          |
| 7           | 1            | 01317.17          | 1-1/2" x 2" No-Hub          |