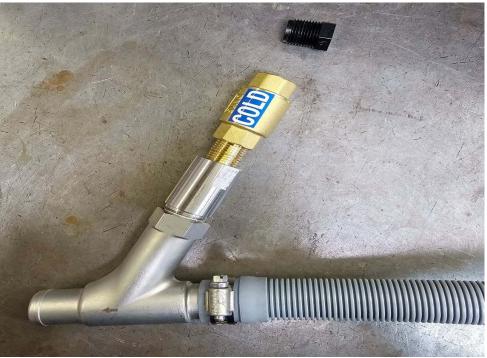

#### **Installation & Operation**

H-1X & UC65e Drain Water Tempering Kit PN13476.01 Field Installed

## Drain Water Tempering Kit - Field Installation Instructions

1. Installer must attach the Drain Water Tempering kit to the end of the dishmachine drain line as shown below.

2. Remove black plug and attach cold water line. Drain Water Tempering assembly must be no higher than 12" from the floor.