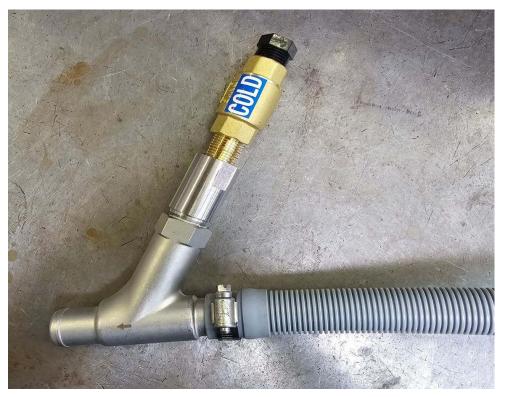

#### **Installation & Operation**

H-1X & UC65e Drain Water Tempering Kit PN13476.01 Field Installed

## Drain Water Tempering Kit - Field Installation Instructions

1. Installer must attach the Drain Water Tempering kit to the end of the dishmachine drain line as shown below.

2. Remove black plug and attach cold water line. Drain Water Tempering assembly must be no higher than 12" from the floor.