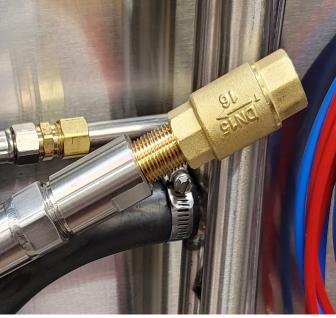

### Drain Water Tempering Kit - Factory Installation Instructions

- 1. Machine ships with wye fitting and CMA Drain Water Tempering valve installed.
- 2. Remove black plug.

1. DWT with black plug installed

2. Remove black plug

- 3. Connect cold water line to the in-line check valve. Installer responsible for water connection. Cold water connections not supplied by CMA Dishmachines.
- 4. Turn on cold water and check for leaks.