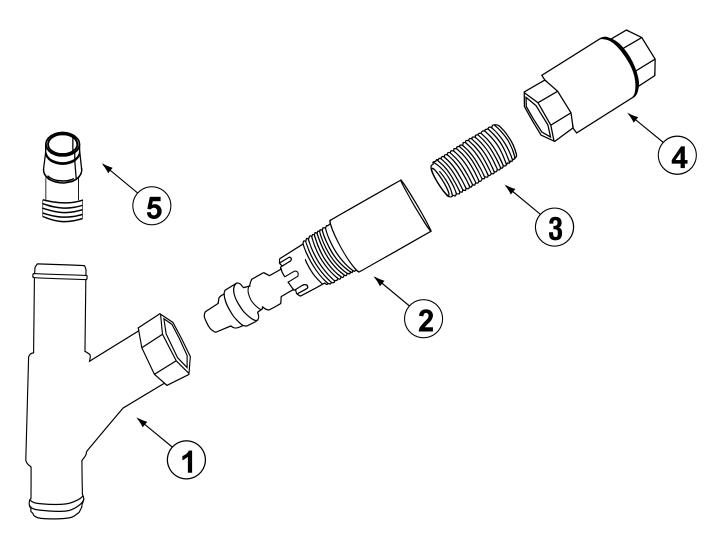

# Drain Water Tempering Valve Assembly (Effective 03-2023) PN13475.01 Factory Installed Kit PN13476.01 Field Installed Kit

| ITEM<br>NO. | NO.<br>REQ'D | P/N      | DESCRIPTION                     |
|-------------|--------------|----------|---------------------------------|
| 1           | 1            | 13470.86 | DTV "Y" fitting                 |
| 2           | 1            | 13470.85 | Drain Water Tempering Valve     |
| 3           | 1            | 00742.00 | Nipple Brass 1/2 x 1 1/2        |
| 4           | 1            | 00715.00 | 1/2 Ball Check Valve            |
| 5           | 1            | 13472 40 | Adapter PVC 1/2 Male x 1/2 Barb |