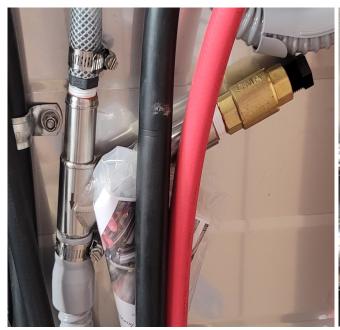

#### **Installation & Operation**

H-1X & UC65e Drain Water Tempering Kit PN13475.01 Factory Installed

### Drain Water Tempering Kit - Factory Installation Instructions

- 1. Machine ships with wye fitting and CMA Drain Water Tempering valve installed.
- 2. Remove black plug.

1. DWT with black plug installed

2. Remove black plug

- 3. Connect cold water line to the in-line check valve. Installer responsible for water connection. Cold water connections not supplied by CMA Dishmachines.
- 4. Turn on cold water and check for leaks.