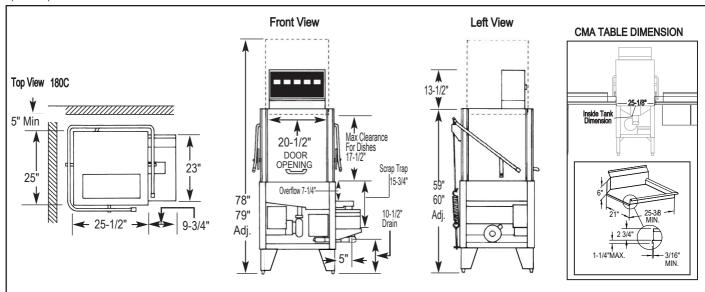

| Specifications:<br>MODEL CMA-180C | USA              | METRIC        |                                 | USA                 | METRIC                                                                                                                                                                                                                                                                                                                                                                                                                                                                                                                                                                                                                                                                                                                                                                                                                                                                                                                                                                                                                                                                                                                                                                                                                                                                                                                                                                                                                                                                                                                                                                                                                                                                                                                                                                                                                                                                                                                                                                                                                                                                                                                          |  |
|-----------------------------------|------------------|---------------|---------------------------------|---------------------|---------------------------------------------------------------------------------------------------------------------------------------------------------------------------------------------------------------------------------------------------------------------------------------------------------------------------------------------------------------------------------------------------------------------------------------------------------------------------------------------------------------------------------------------------------------------------------------------------------------------------------------------------------------------------------------------------------------------------------------------------------------------------------------------------------------------------------------------------------------------------------------------------------------------------------------------------------------------------------------------------------------------------------------------------------------------------------------------------------------------------------------------------------------------------------------------------------------------------------------------------------------------------------------------------------------------------------------------------------------------------------------------------------------------------------------------------------------------------------------------------------------------------------------------------------------------------------------------------------------------------------------------------------------------------------------------------------------------------------------------------------------------------------------------------------------------------------------------------------------------------------------------------------------------------------------------------------------------------------------------------------------------------------------------------------------------------------------------------------------------------------|--|
| WATER CONSUMPTION                 |                  |               | WASH PUMP MOTOR HP              | 1                   | 1                                                                                                                                                                                                                                                                                                                                                                                                                                                                                                                                                                                                                                                                                                                                                                                                                                                                                                                                                                                                                                                                                                                                                                                                                                                                                                                                                                                                                                                                                                                                                                                                                                                                                                                                                                                                                                                                                                                                                                                                                                                                                                                               |  |
| PER RACK                          | .82 GAL          | (3.1 L)       | DIMENSIONS                      |                     |                                                                                                                                                                                                                                                                                                                                                                                                                                                                                                                                                                                                                                                                                                                                                                                                                                                                                                                                                                                                                                                                                                                                                                                                                                                                                                                                                                                                                                                                                                                                                                                                                                                                                                                                                                                                                                                                                                                                                                                                                                                                                                                                 |  |
| PER HOUR                          | 49.2GAL          | (186 L)       | DEPTH WIDTH (OUTSIDE DIMENSION) | 25"<br>25"-1/2"     | (63.5cm)                                                                                                                                                                                                                                                                                                                                                                                                                                                                                                                                                                                                                                                                                                                                                                                                                                                                                                                                                                                                                                                                                                                                                                                                                                                                                                                                                                                                                                                                                                                                                                                                                                                                                                                                                                                                                                                                                                                                                                                                                                                                                                                        |  |
| OPERATING CYCLE                   |                  | ( /           | TOTAL HEIGHT WITH DOOR OPEN     | 25 - 1/2<br>78"-79" | (65cm)<br>(198-212cm)                                                                                                                                                                                                                                                                                                                                                                                                                                                                                                                                                                                                                                                                                                                                                                                                                                                                                                                                                                                                                                                                                                                                                                                                                                                                                                                                                                                                                                                                                                                                                                                                                                                                                                                                                                                                                                                                                                                                                                                                                                                                                                           |  |
| WASH TIME - SEC.                  | 42               | 42            | STANDARD TABLE HEIGHT           | 34"                 | ` (86.3cm) '                                                                                                                                                                                                                                                                                                                                                                                                                                                                                                                                                                                                                                                                                                                                                                                                                                                                                                                                                                                                                                                                                                                                                                                                                                                                                                                                                                                                                                                                                                                                                                                                                                                                                                                                                                                                                                                                                                                                                                                                                                                                                                                    |  |
| RINSE TIME - SEC.                 | 12               | 12            | MAX CLEARANCE FOR DISHES        | 17-1/2"             | (44cm)                                                                                                                                                                                                                                                                                                                                                                                                                                                                                                                                                                                                                                                                                                                                                                                                                                                                                                                                                                                                                                                                                                                                                                                                                                                                                                                                                                                                                                                                                                                                                                                                                                                                                                                                                                                                                                                                                                                                                                                                                                                                                                                          |  |
| DWELL TIME - SEC.                 | 12               | 12            | DRAIN CONNECTION (OFF FLOOR)    | 11-1/2"-12-1/2"     | (29-32cm)                                                                                                                                                                                                                                                                                                                                                                                                                                                                                                                                                                                                                                                                                                                                                                                                                                                                                                                                                                                                                                                                                                                                                                                                                                                                                                                                                                                                                                                                                                                                                                                                                                                                                                                                                                                                                                                                                                                                                                                                                                                                                                                       |  |
| TOTAL CYCLE                       | 58               | 58            | STANDARD DISHRACK DIMENSIONS    | 1<br>20" x 20"      | (50.8 × 50.8 × 50.8 × 50.8 × 50.8 × 50.8 × 50.8 × 50.8 × 50.8 × 50.8 × 50.8 × 50.8 × 50.8 × 50.8 × 50.8 × 50.8 × 50.8 × 50.8 × 50.8 × 50.8 × 50.8 × 50.8 × 50.8 × 50.8 × 50.8 × 50.8 × 50.8 × 50.8 × 50.8 × 50.8 × 50.8 × 50.8 × 50.8 × 50.8 × 50.8 × 50.8 × 50.8 × 50.8 × 50.8 × 50.8 × 50.8 × 50.8 × 50.8 × 50.8 × 50.8 × 50.8 × 50.8 × 50.8 × 50.8 × 50.8 × 50.8 × 50.8 × 50.8 × 50.8 × 50.8 × 50.8 × 50.8 × 50.8 × 50.8 × 50.8 × 50.8 × 50.8 × 50.8 × 50.8 × 50.8 × 50.8 × 50.8 × 50.8 × 50.8 × 50.8 × 50.8 × 50.8 × 50.8 × 50.8 × 50.8 × 50.8 × 50.8 × 50.8 × 50.8 × 50.8 × 50.8 × 50.8 × 50.8 × 50.8 × 50.8 × 50.8 × 50.8 × 50.8 × 50.8 × 50.8 × 50.8 × 50.8 × 50.8 × 50.8 × 50.8 × 50.8 × 50.8 × 50.8 × 50.8 × 50.8 × 50.8 × 50.8 × 50.8 × 50.8 × 50.8 × 50.8 × 50.8 × 50.8 × 50.8 × 50.8 × 50.8 × 50.8 × 50.8 × 50.8 × 50.8 × 50.8 × 50.8 × 50.8 × 50.8 × 50.8 × 50.8 × 50.8 × 50.8 × 50.8 × 50.8 × 50.8 × 50.8 × 50.8 × 50.8 × 50.8 × 50.8 × 50.8 × 50.8 × 50.8 × 50.8 × 50.8 × 50.8 × 50.8 × 50.8 × 50.8 × 50.8 × 50.8 × 50.8 × 50.8 × 50.8 × 50.8 × 50.8 × 50.8 × 50.8 × 50.8 × 50.8 × 50.8 × 50.8 × 50.8 × 50.8 × 50.8 × 50.8 × 50.8 × 50.8 × 50.8 × 50.8 × 50.8 × 50.8 × 50.8 × 50.8 × 50.8 × 50.8 × 50.8 × 50.8 × 50.8 × 50.8 × 50.8 × 50.8 × 50.8 × 50.8 × 50.8 × 50.8 × 50.8 × 50.8 × 50.8 × 50.8 × 50.8 × 50.8 × 50.8 × 50.8 × 50.8 × 50.8 × 50.8 × 50.8 × 50.8 × 50.8 × 50.8 × 50.8 × 50.8 × 50.8 × 50.8 × 50.8 × 50.8 × 50.8 × 50.8 × 50.8 × 50.8 × 50.8 × 50.8 × 50.8 × 50.8 × 50.8 × 50.8 × 50.8 × 50.8 × 50.8 × 50.8 × 50.8 × 50.8 × 50.8 × 50.8 × 50.8 × 50.8 × 50.8 × 50.8 × 50.8 × 50.8 × 50.8 × 50.8 × 50.8 × 50.8 × 50.8 × 50.8 × 50.8 × 50.8 × 50.8 × 50.8 × 50.8 × 50.8 × 50.8 × 50.8 × 50.8 × 50.8 × 50.8 × 50.8 × 50.8 × 50.8 × 50.8 × 50.8 × 50.8 × 50.8 × 50.8 × 50.8 × 50.8 × 50.8 × 50.8 × 50.8 × 50.8 × 50.8 × 50.8 × 50.8 × 50.8 × 50.8 × 50.8 × 50.8 × 50.8 × 50.8 × 50.8 × 50.8 × 50.8 × 50.8 × 50.8 × 50.8 × 50.8 × 50.8 × 50.8 × 50.8 × 50.8 × 50.8 × 50.8 × 50.8 × 50.8 × 50.8 × 50.8 × 50.8 × 50.8 × 50.8 × 50.8 × 50.8 × 50.8 × 50.8 × 50.8 × 50.8 × 50.8 × 50.8 × 50.8 × 50.8 × 50 |  |
|                                   | 50               | 30            | ELECTRICAL RATING VOLTS         | PHASE               | (50.8 x 50.8cm)<br><b>AMPS</b>                                                                                                                                                                                                                                                                                                                                                                                                                                                                                                                                                                                                                                                                                                                                                                                                                                                                                                                                                                                                                                                                                                                                                                                                                                                                                                                                                                                                                                                                                                                                                                                                                                                                                                                                                                                                                                                                                                                                                                                                                                                                                                  |  |
| OPERATING CAPACITY                | ••               |               | WITHOUT BOOSTER 208             | 1                   |                                                                                                                                                                                                                                                                                                                                                                                                                                                                                                                                                                                                                                                                                                                                                                                                                                                                                                                                                                                                                                                                                                                                                                                                                                                                                                                                                                                                                                                                                                                                                                                                                                                                                                                                                                                                                                                                                                                                                                                                                                                                                                                                 |  |
| RACKS PER HOUR                    | 60               | 60            | 240                             | 1                   | 38                                                                                                                                                                                                                                                                                                                                                                                                                                                                                                                                                                                                                                                                                                                                                                                                                                                                                                                                                                                                                                                                                                                                                                                                                                                                                                                                                                                                                                                                                                                                                                                                                                                                                                                                                                                                                                                                                                                                                                                                                                                                                                                              |  |
| WASH TANK CAPACITY                | 8 GAL.           | (30.3 L)      | 208<br>240                      | 3                   | 36<br>38<br>24<br>26<br>10                                                                                                                                                                                                                                                                                                                                                                                                                                                                                                                                                                                                                                                                                                                                                                                                                                                                                                                                                                                                                                                                                                                                                                                                                                                                                                                                                                                                                                                                                                                                                                                                                                                                                                                                                                                                                                                                                                                                                                                                                                                                                                      |  |
| PUMP CAPACITY                     | 52 GPM           | (197 LPM)     | 480                             | 3                   | 10                                                                                                                                                                                                                                                                                                                                                                                                                                                                                                                                                                                                                                                                                                                                                                                                                                                                                                                                                                                                                                                                                                                                                                                                                                                                                                                                                                                                                                                                                                                                                                                                                                                                                                                                                                                                                                                                                                                                                                                                                                                                                                                              |  |
| WATER REQUIREMENTS                |                  | ,             | WITH BOOSTER 208<br>240         | 1                   | 78                                                                                                                                                                                                                                                                                                                                                                                                                                                                                                                                                                                                                                                                                                                                                                                                                                                                                                                                                                                                                                                                                                                                                                                                                                                                                                                                                                                                                                                                                                                                                                                                                                                                                                                                                                                                                                                                                                                                                                                                                                                                                                                              |  |
| WITHOUT BOOSTER HEATER            | 180°F            | (82°C)        |                                 | 1                   | 88                                                                                                                                                                                                                                                                                                                                                                                                                                                                                                                                                                                                                                                                                                                                                                                                                                                                                                                                                                                                                                                                                                                                                                                                                                                                                                                                                                                                                                                                                                                                                                                                                                                                                                                                                                                                                                                                                                                                                                                                                                                                                                                              |  |
| WITH BOOSTER HEATER               | 120°F -140°F     | (49°C - 60°C  | 208<br>240                      | 3                   | 78<br>88<br>49<br>55<br>25                                                                                                                                                                                                                                                                                                                                                                                                                                                                                                                                                                                                                                                                                                                                                                                                                                                                                                                                                                                                                                                                                                                                                                                                                                                                                                                                                                                                                                                                                                                                                                                                                                                                                                                                                                                                                                                                                                                                                                                                                                                                                                      |  |
| WATER INLET                       | 3/4"             | (1.9cm)       | 480                             | 3                   | 25                                                                                                                                                                                                                                                                                                                                                                                                                                                                                                                                                                                                                                                                                                                                                                                                                                                                                                                                                                                                                                                                                                                                                                                                                                                                                                                                                                                                                                                                                                                                                                                                                                                                                                                                                                                                                                                                                                                                                                                                                                                                                                                              |  |
| DRAIN CONNECTION                  | 2"               | (5.1cm)       | APPROXIMATE SHIPPING WEIGHT     |                     |                                                                                                                                                                                                                                                                                                                                                                                                                                                                                                                                                                                                                                                                                                                                                                                                                                                                                                                                                                                                                                                                                                                                                                                                                                                                                                                                                                                                                                                                                                                                                                                                                                                                                                                                                                                                                                                                                                                                                                                                                                                                                                                                 |  |
| RINSE PRESSURE SET                | 20 <b>±</b> 5psi | , ,           | STRAIGHT WITHOUT BOOSTER        | 338#                | (151kg)                                                                                                                                                                                                                                                                                                                                                                                                                                                                                                                                                                                                                                                                                                                                                                                                                                                                                                                                                                                                                                                                                                                                                                                                                                                                                                                                                                                                                                                                                                                                                                                                                                                                                                                                                                                                                                                                                                                                                                                                                                                                                                                         |  |
|                                   | 20 <u>-</u> 5psi | (1.41 kg/cm²) | STRAIGHT WITH BOOSTER           | 357#                | (161.9kg)                                                                                                                                                                                                                                                                                                                                                                                                                                                                                                                                                                                                                                                                                                                                                                                                                                                                                                                                                                                                                                                                                                                                                                                                                                                                                                                                                                                                                                                                                                                                                                                                                                                                                                                                                                                                                                                                                                                                                                                                                                                                                                                       |  |
| OPERATING TEMPERATURE             |                  |               | STRIGHT-EXT WITH BOOSTER        |                     |                                                                                                                                                                                                                                                                                                                                                                                                                                                                                                                                                                                                                                                                                                                                                                                                                                                                                                                                                                                                                                                                                                                                                                                                                                                                                                                                                                                                                                                                                                                                                                                                                                                                                                                                                                                                                                                                                                                                                                                                                                                                                                                                 |  |
| WASH-°F (MIN)                     | 155°F-160°F      | (68°C-71°C)   | SHIPPING DIMENSIONS             | DALLET 0 DOV        | ALLET & BOX @ 41" X 41" X 80"                                                                                                                                                                                                                                                                                                                                                                                                                                                                                                                                                                                                                                                                                                                                                                                                                                                                                                                                                                                                                                                                                                                                                                                                                                                                                                                                                                                                                                                                                                                                                                                                                                                                                                                                                                                                                                                                                                                                                                                                                                                                                                   |  |
| RINSE-°F (MIN)                    | 180°F-195°F      | (82°C-90°C)   | SHIFFING DIMENSIONS             | FALLET & BUX        | W 41 A 41 A 00                                                                                                                                                                                                                                                                                                                                                                                                                                                                                                                                                                                                                                                                                                                                                                                                                                                                                                                                                                                                                                                                                                                                                                                                                                                                                                                                                                                                                                                                                                                                                                                                                                                                                                                                                                                                                                                                                                                                                                                                                                                                                                                  |  |
|                                   |                  |               |                                 |                     |                                                                                                                                                                                                                                                                                                                                                                                                                                                                                                                                                                                                                                                                                                                                                                                                                                                                                                                                                                                                                                                                                                                                                                                                                                                                                                                                                                                                                                                                                                                                                                                                                                                                                                                                                                                                                                                                                                                                                                                                                                                                                                                                 |  |