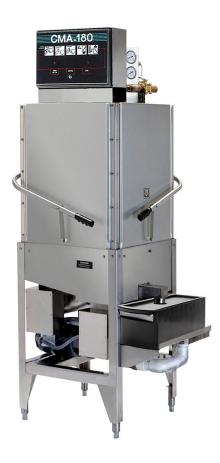

# HIGH TEMPERATURE SINGLE RACK CORNER DISHWASHER

180-C

High Temperature Single Rack Dishwasher

## **CMA-180C**

High Temperature Corner Single Rack Dishwasher

Summary Specifications: Model CMA-180C

The model CMA-180C single tank, high temperature dishwasher is designed for years of trouble free service, producing sparkling results while conserving energy, water and chemicals. This machine is available with an optional "built in" booster heater, assuring a continuous supply of 180°F hot water, and is easily field convertible for either corner or straight installation. Unique soil purging system filters wash water and plate debris into an external tray. The CMA-180C is NSF, UL, CUL approved. Constructed entirely of stainless steel.